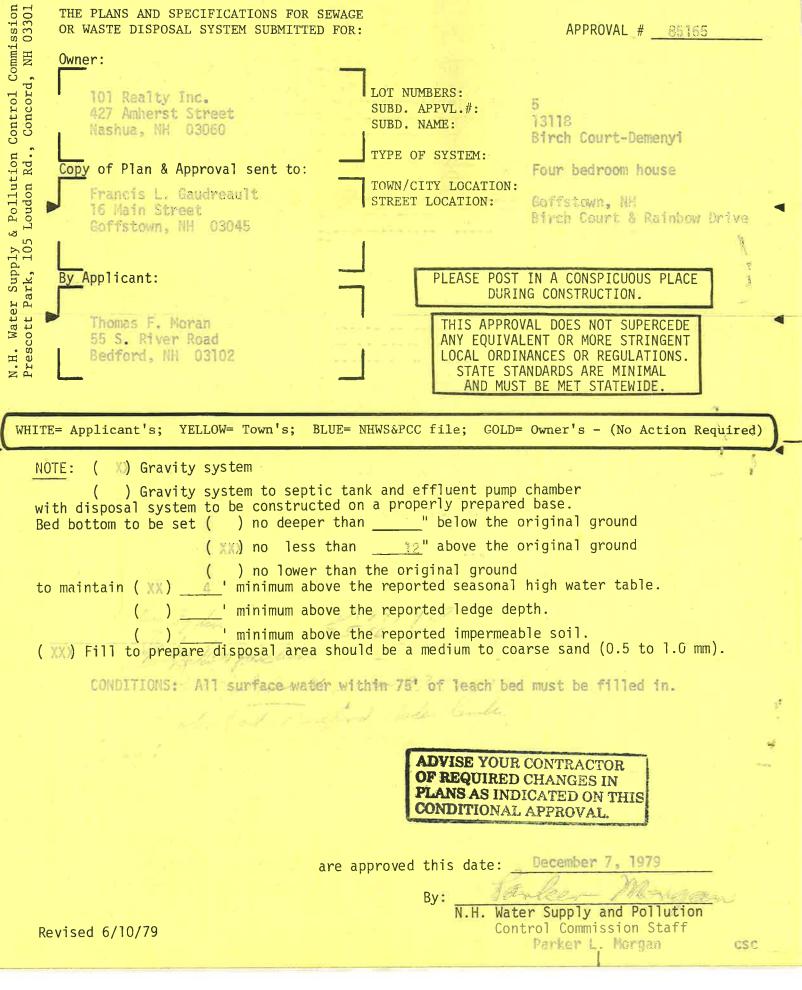

## PPROVAL FOR CONSTRUCTION

THE PLANS AND SPECIFICATIONS FOR SEWAGE OR WASTE DISPOSAL SYSTEM SUBMITTED FOR:

## APPROVAL # 85165

| Alate Bine and and and a second se |                                                                                                 |
|-----------------------------------------------------------------------------------------------------------------|-------------------------------------------------------------------------------------------------|
| APPROVAL                                                                                                        | FOR OPERATION                                                                                   |
| THE INDIVIDUAL SEWAGE OR WASTE<br>DISPOSAL SYSTEM CONSTRUCTED FOR:                                              | APPROVAL #                                                                                      |
| Owner:                                                                                                          |                                                                                                 |
| 101 Realty Inc.<br>427 Asherst Street<br>Nashua, Hi 03060                                                       | LOT NUMBERS:<br>SUBD. APPVL.#: 5<br>SUBD. NAME: 13118<br>Birch Court-Demenyt<br>TYPE OF SYSTEM: |
| Copy sent to:                                                                                                   | Four bedroom house                                                                              |
| Francis L. Gaudreault<br>16 Main Street<br>Coffstown, NH 03045                                                  | TOWN/CITY LOCATION:<br>STREET LOCATION: Goffstown, MH<br>Birch Court & Reisbow Dive             |
|                                                                                                                 | was inspected on (Date)                                                                         |
|                                                                                                                 | By: Jarken I Moseya                                                                             |
| A DAG                                                                                                           | (Authorized Agent of N.H. Water Supply and                                                      |
| ► 1 - XUG                                                                                                       | Pollution Control Commission)                                                                   |