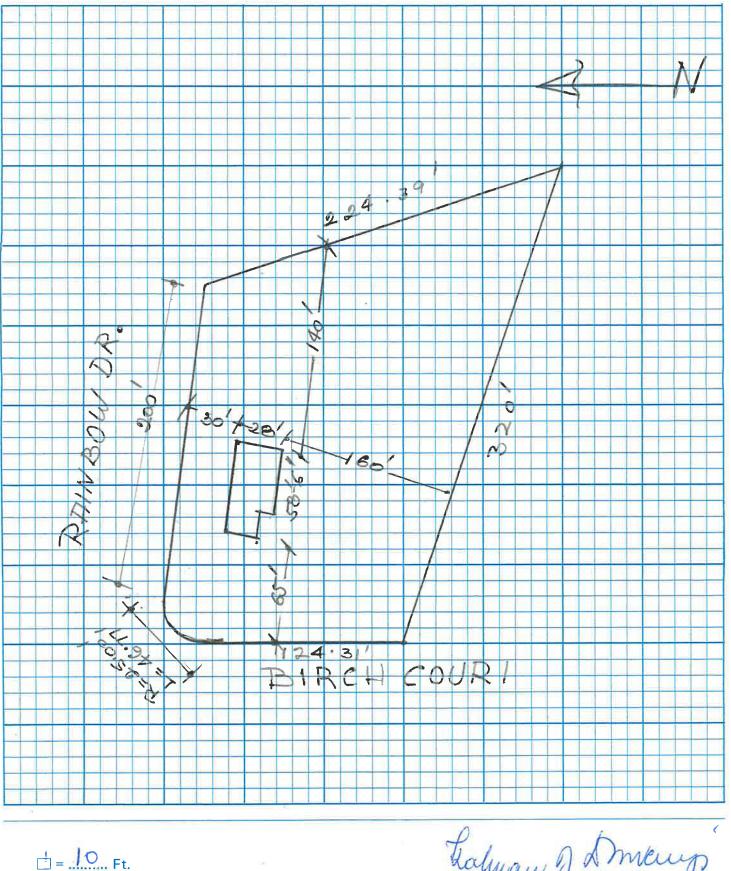

## **PLOT PLAN**

District

Location and Detail must be correct, complete and legible.

In the blank space below draw the exact shape of your lot and mark the boundary distances: next show all present and proposed buildings in their correct location on lot and mark the size on same. Show streets.

Date March 5 79

by Twin Press, Mana

Signature of Owner or Agent halman J America Address Mirch Court Goffstown